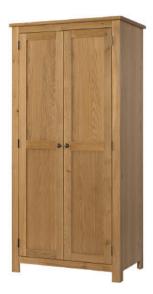

#### Wardrobes

Create a modern and warm feel to your bedroom with the Burford Oak collection, offering great storage solutions across a variety of chests, beds and wardrobes.

BFO021 Double All Hanging Wardrobe H 1850mm W 900mm D 550mm