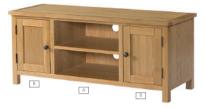

BFO042 Coffee Table with Shelf Н 455mm W 900mm D

BFO047

Н

W D

Large TV Unit

BFO043 Lamp Table with Shelf Н 405mm W 400mm D 330mm

BFO044 Nest of Tables Н 445mm W 550mm D 440mm