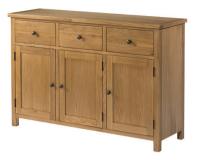

BFO052 **3 Door 3 Drawer Sideboard** H 855mm W 1300mm D 400mm 1 adjustable shelf in double section and 1 adjustable shelf in single sectio

Our occasional pieces are perfect as individual accent pieces or as a complete suite. Offering generous storage across a range of items including sideboards, console tables and a bookcase.