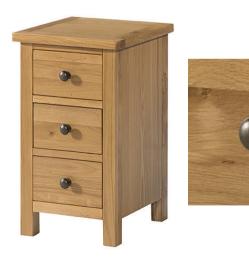

#### Bedside, Chests, Dressing Table Set and Beds

BFO001 3 Drawer Bedside Н 575mm W 340mm 350mm

BFO018

Н

W

D

Stool Н

W

To offer a varied look each item is supplied with both a metal knob and a wooden knob.

All measurements are approximate. We reserve the right to alter specifications.