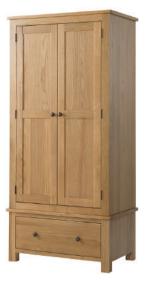

BFO022 Double Wardrobe with 1 Drawer H 1850mm W 900mm D 550mm

BFO023 Triple Wardrobe with 2 Drawers H 1850mm W 1280mm D 550mm