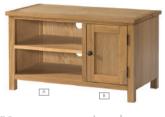

### TV Units, Coffee Table, Occasional Tables and Bookcase

| BFO045                        | Internal m         | Internal measurements:                       |  |
|-------------------------------|--------------------|----------------------------------------------|--|
| Small TV Unit                 | А                  | В                                            |  |
| H 505mm<br>W 900mm<br>D 450mm | W 475mm<br>D 425mm | H 170mm<br>W 270mm<br>D 400mm<br>Fixed Shelf |  |