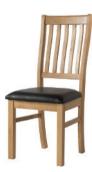

BFO069 **Butterfly Extending Dining Table 140 - 175 x 90** H 760mm W 900mm L 1400mm - 1750mm Maximum seating: 8 BFO070 Dining Chair H 1040mm W 470mm D 540mm