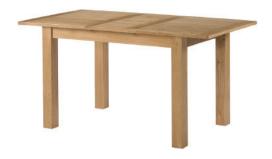

BFO069 **Butterfly Extending Dining Table 140 - 175 x 90** H 760mm W 900mm L 1400mm - 1750mm Maximum seating: 8 BFO070 Dining Chair H 1040mm W 470mm D 540mm