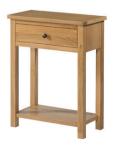

BFO040 **2 Drawer Console Table** H 755mm W 850mm D 300mm

BFO041 **1 Drawer Console Table** H 755mm W 600mm D 300mm