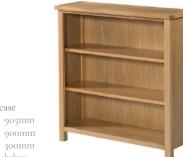

BFO048 Low Bookcase

Н

W

| BFO046         |       |  |  |  |
|----------------|-------|--|--|--|
| Corner TV Unit |       |  |  |  |
| Н              | 655mm |  |  |  |
| W              | 900mm |  |  |  |
| D              | 450mm |  |  |  |