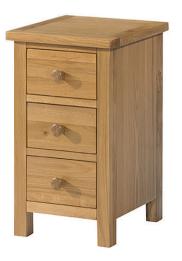

#### Bedside, Chests, Dressing Table Set and Beds

BFO001 3 Drawer Bedside Н 575mm W 340mm 350mm

BFO018

Н

W

D

Stool Н

W

To offer a varied look each item is supplied with both a metal knob and a wooden knob.

All measurements are approximate. We reserve the right to alter specifications.