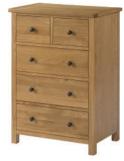

1980mm

3' Bed

Н

W

BFO011 2 Over 3 Chest Н 955mm W 700mm D 400mm

| BFO015   |        |
|----------|--------|
| 3 Over 4 | Chest  |
| Н        | 785mm  |
| W        | 1250mm |
| D        | 400mm  |

BFO032 4'6" Bed Н 1125mm W 1455mm 2010mm