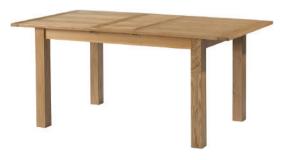

BFO069 **Butterfly Extending Dining Table 140 - 175 x 90** H 760mm W 900mm L 1400mm - 1750mm Maximum seating: 8 BFO070 Dining Chair H 1040mm W 470mm D 540mm