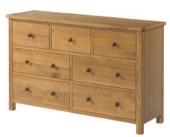

1980mm

3' Bed

Н

W

BFO011 2 Over 3 Chest Н 955mm W 700mm D 400mm

| BFO015   |        |
|----------|--------|
| 3 Over 4 | Chest  |
| Н        | 785mm  |
| W        | 1250mm |
| D        | 400mm  |

BFO032 4'6" Bed Н 1125mm W 1455mm 2010mm