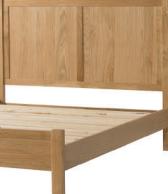

1980mm

3' Bed

Н

W

BFO011 2 Over 3 Chest Н 955mm W 700mm D 400mm

| BFO015   |        |
|----------|--------|
| 3 Over 4 | Chest  |
| Н        | 785mm  |
| W        | 1250mm |
| D        | 400mm  |

BFO032 4'6" Bed Н 1125mm W 1455mm 2010mm