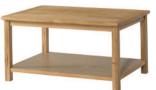

BFO042 Coffee Table with Shelf Н 455mm W 900mm D

BFO047

Н

W D

Large TV Unit

BFO043 Lamp Table with Shelf Н 405mm W 400mm D 330mm

BFO044 Nest of Tables Н 445mm W 550mm D 440mm