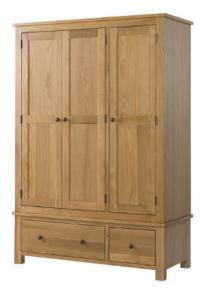

BFO022 Double Wardrobe with 1 Drawer H 1850mm W 900mm D 550mm

BFO023 Triple Wardrobe with 2 Drawers H 1850mm W 1280mm D 550mm