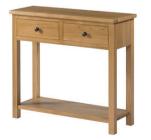

BFO040 **2 Drawer Console Table** H 755mm W 850mm D 300mm

BFO041 **1 Drawer Console Table** H 755mm W 600mm D 300mm