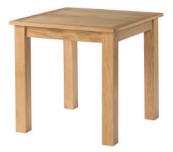

#### BFO065 **Fixed Top Dining Table 80 x 80** H 760mm W 800mm L 800mm Maximum seating: 4

BFO068 Butterfly Extending Dining Table 120 - 155 x 80 H 760mm W 800mm L 1200mm - 1550mm Maximum seating: 6

Upgrade your dining space with one of our beautiful oak dining tables. The perfect place to bring family and friends together for food, games and more!