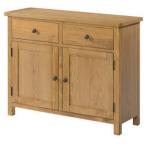

#### Cabinet, Sideboards and Console Tables

BFO049 2 Door Cabinet H 655mm W 650mm D 330mm 1 adjustable shelf

BFO050 Compact Sideboard H 755mm W 750mm D 330mm 1 adjustable shelf

BFO051 **2 Door 2 Drawer Sideboard** H 755mm W 960mm D 330mm Contains a centre divide. 1 adjustable shelf in each side