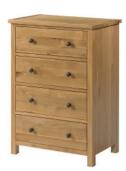

#### Bedside, Chests, Dressing Table Set and Beds

BFO001 3 Drawer Bedside Н 575mm W 340mm 350mm

BFO018

Н

W

D

Stool Н

W

D Mirror Н W

.

33

W 500mm D 400mm

BFO008 4 Drawer Chest Н 955mm W 700mm 400mm

BFO031

1125mm

995mm