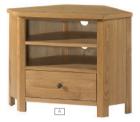

BFO048 Low Bookcase

Н

W

| BFO046         |       |  |  |  |
|----------------|-------|--|--|--|
| Corner TV Unit |       |  |  |  |
| Н              | 655mm |  |  |  |
| W              | 900mm |  |  |  |
| D              | 450mm |  |  |  |