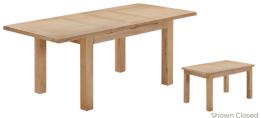

**Round Extending Dining Table** 

H 795 x W 1000 x L 1000 - 1350 mm Butterfly extension. Comfortable seating: 4-6

Dark Grey

Light Grey

Blue

Fabric Bench Pads 90cm / 104cm H 40 x W 900 / 1040 x D 350 mm

**Compact Sideboard** H 800 x W 800 x D 320 mm