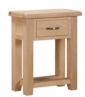

**1 Door Cabinet** H 750 x W 450 x D 350 mm

1 Drawer Console Table H 750 x W 600 x D 300 mm

Low Wide Bookcase H 900 x W 900 x D 320 mm