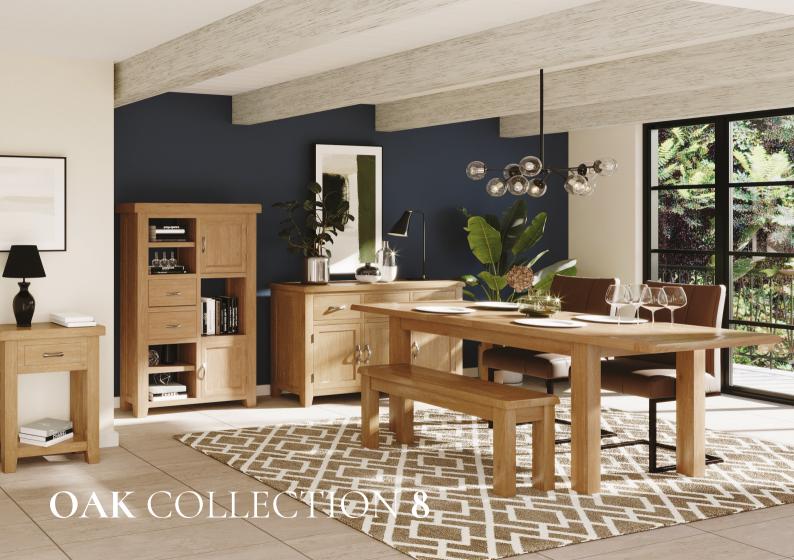

## Dining Tables, Seating, and Sideboards

**Small Extending Dining Table** 

H 780 x W 800 x L 1200 - 1530 mm With 1 extension leaf. Comfortable seating: 4

**Medium Extending Dining Table** 

H 780 x W 900 x L 1320 - 1980 mm With 2 extension leaves. Comfortable seating: 4-6