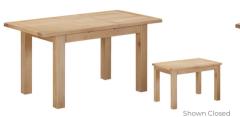

## Dining Tables, Seating, and Sideboards

**Small Extending Dining Table** 

H 780 x W 800 x L 1200 - 1530 mm With 1 extension leaf. Comfortable seating: 4

**Medium Extending Dining Table** 

H 780 x W 900 x L 1320 - 1980 mm With 2 extension leaves. Comfortable seating: 4-6