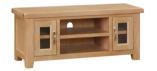

**Large TV Unit** H 500 x W 1200 x D 440 mm

**Corner TV Unit** H 560 x W 1020 x D 510 mm

Tall Narrow Bookcase H 1800 x W 600 x D 320 mm

Tall Wide Bookcase H 1800 x W 900 x D 320 mm

**High Display Cabinet** H 1450 x W 1000 x D 320 mm