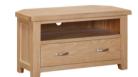

**Large TV Unit** H 500 x W 1200 x D 440 mm

**Corner TV Unit** H 560 x W 1020 x D 510 mm

Tall Narrow Bookcase H 1800 x W 600 x D 320 mm

Tall Wide Bookcase H 1800 x W 900 x D 320 mm

**High Display Cabinet** H 1450 x W 1000 x D 320 mm