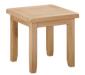

## Coffee Tables, TV Units, Bookcases and Display Unit

Coffee Table with 2 Drawers

Standard Coffee Table H 500 x W 900 x D 600 mm

**Nest of Tables**H 500 x W 580 x D 380 mm **○** 

Lamp Table H 500 x W 500 x D 500 mm