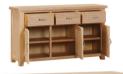

2 Door Sideboard H 860 x W 1050 x D 440 mm

3 Door Sideboard H 860 x W 1500 x D 440 mm

90cm / 104cm Bench H 460 x W 900 / 1040 x D 350 mm