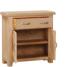

2 Door Sideboard H 860 x W 1050 x D 440 mm

3 Door Sideboard H 860 x W 1500 x D 440 mm

90cm / 104cm Bench H 460 x W 900 / 1040 x D 350 mm