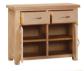

2 Door Sideboard H 860 x W 1050 x D 440 mm

3 Door Sideboard H 860 x W 1500 x D 440 mm

90cm / 104cm Bench H 460 x W 900 / 1040 x D 350 mm