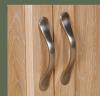

## Beautiful Detail

This Oak collection has a contemporary design and a chunky feel. Crafted from stunning pale white-washed oak, which adds a wonderful sense of lightness and elegance. This range has generously sized rails, tapered legs, chunky tops with softly rounded edges and quality craftsmanship. The range is perfectly complemented with a modern chrome pull handle for a flawless finish. All these exquisite elements come together to create a breath-taking and captivating collection.

Dovetailed Drawers

Modern Handles

White-washed

Part Assembly C

All measurements are approximate. We reserve the right to alter specification. February 2024.