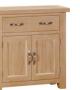

2 Door Sideboard H 860 x W 1050 x D 440 mm

3 Door Sideboard H 860 x W 1500 x D 440 mm

90cm / 104cm Bench H 460 x W 900 / 1040 x D 350 mm