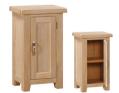

**1 Door Cabinet** H 750 x W 450 x D 350 mm

1 Drawer Console Table H 750 x W 600 x D 300 mm

Low Wide Bookcase H 900 x W 900 x D 320 mm