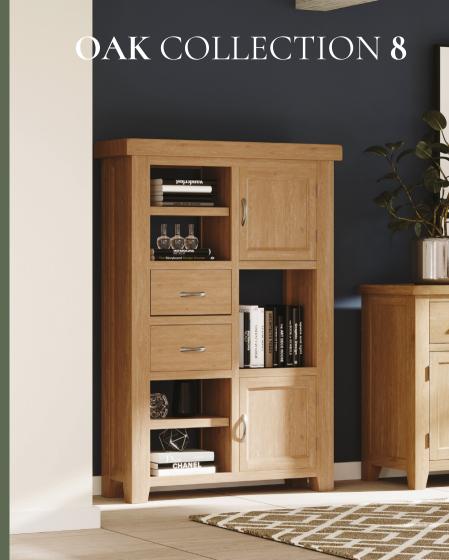

**Large TV Unit** H 500 x W 1200 x D 440 mm

**Corner TV Unit** H 560 x W 1020 x D 510 mm

Tall Narrow Bookcase H 1800 x W 600 x D 320 mm

Tall Wide Bookcase H 1800 x W 900 x D 320 mm

**High Display Cabinet** H 1450 x W 1000 x D 320 mm