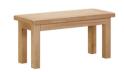

**Round Extending Dining Table** 

H 795 x W 1000 x L 1000 - 1350 mm Butterfly extension. Comfortable seating: 4-6

Dark Grey

Light Grey

Blue

Fabric Bench Pads 90cm / 104cm H 40 x W 900 / 1040 x D 350 mm

**Compact Sideboard** H 800 x W 800 x D 320 mm

2 Door Sideboard H 860 x W 1050 x D 440 mm

3 Door Sideboard H 860 x W 1500 x D 440 mm

90cm / 104cm Bench H 460 x W 900 / 1040 x D 350 mm