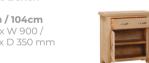

**Round Extending Dining Table** 

H 795 x W 1000 x L 1000 - 1350 mm Butterfly extension. Comfortable seating: 4-6

Dark Grey

Light Grey

Blue

Fabric Bench Pads 90cm / 104cm H 40 x W 900 / 1040 x D 350 mm

**Compact Sideboard** H 800 x W 800 x D 320 mm