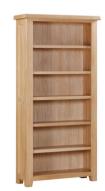

**Large TV Unit** H 500 x W 1200 x D 440 mm

**Corner TV Unit** H 560 x W 1020 x D 510 mm

Tall Narrow Bookcase H 1800 x W 600 x D 320 mm

Tall Wide Bookcase H 1800 x W 900 x D 320 mm

**High Display Cabinet** H 1450 x W 1000 x D 320 mm