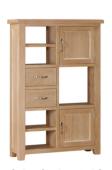

2 Door Sideboard H 860 x W 1050 x D 440 mm

3 Door Sideboard H 860 x W 1500 x D 440 mm

90cm / 104cm Bench H 460 x W 900 / 1040 x D 350 mm