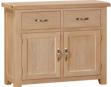

2 Door Sideboard H 860 x W 1050 x D 440 mm

3 Door Sideboard H 860 x W 1500 x D 440 mm

90cm / 104cm Bench H 460 x W 900 / 1040 x D 350 mm