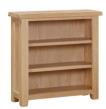

**Large TV Unit** H 500 x W 1200 x D 440 mm

**Corner TV Unit** H 560 x W 1020 x D 510 mm

Tall Narrow Bookcase H 1800 x W 600 x D 320 mm

Tall Wide Bookcase H 1800 x W 900 x D 320 mm

**High Display Cabinet** H 1450 x W 1000 x D 320 mm

**1 Door Cabinet** H 750 x W 450 x D 350 mm

1 Drawer Console Table H 750 x W 600 x D 300 mm

Low Wide Bookcase H 900 x W 900 x D 320 mm