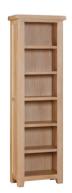

**Large TV Unit** H 500 x W 1200 x D 440 mm

**Corner TV Unit** H 560 x W 1020 x D 510 mm

Tall Narrow Bookcase H 1800 x W 600 x D 320 mm

Tall Wide Bookcase H 1800 x W 900 x D 320 mm

**High Display Cabinet** H 1450 x W 1000 x D 320 mm

**1 Door Cabinet** H 750 x W 450 x D 350 mm

1 Drawer Console Table H 750 x W 600 x D 300 mm

Low Wide Bookcase H 900 x W 900 x D 320 mm