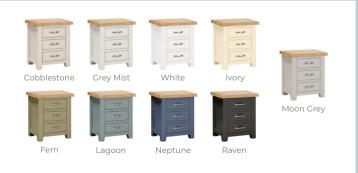

#### Available in 9 colour-ways

Available in our high-quality Moon Grey paint as standard, a mid-tone light grey. Eight additional colour-ways are available, hand-finished by our skilled sprayers.

Dovetailed Drawers

Handles

White-washed Oak Tops