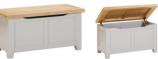

### Beds and Blanket Box

Blanket Box H 500 x W 10

**Blanket Box** H 500 x W 1000 x D 500 mm

**4'6" / 5' Low Foot End Panel Bed** H 1150 x W 1500 / 1650 x L 2060 / 2160 mm