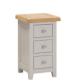

### Bedsides, Chests, Dressing Table, Stool, Mirror and Wardrobe

**3 Drawer Bedside** H 630 x W 550 x D 420 mm

**Compact Bedside** H 630 x W 360 x D 380 mm

**5 Drawer Wellington** H 1200 x W 550 x D 420 mm