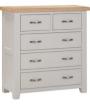

| <br> |
|------|
| <br> |
| <br> |

**2 + 2 Chest** H 780 x W 950 x D 440 mm

**2 + 3 Chest** H 990 x W 950 x D 440 mm

**2 + 4 Chest** H 1200 x W 950 x D 440 mm

**3 Over 4 Chest** H 780 x W 1340 x D 440 mm