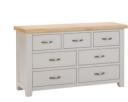

| <br> |
|------|
| <br> |
| <br> |

**2 + 2 Chest** H 780 x W 950 x D 440 mm

**2 + 3 Chest** H 990 x W 950 x D 440 mm

**2 + 4 Chest** H 1200 x W 950 x D 440 mm

**3 Over 4 Chest** H 780 x W 1340 x D 440 mm