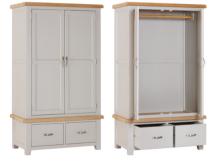

Dressing Table H 800 x W 900 x D 440 mm

Mirror

 $\overline{}$ 

D 120 mm

H 410 x W 500 x

Sliding Door Wardrobe coming soon!

**Double Wardrobe with 2 Drawers** H 1900 x W 1100 x D 600 mm