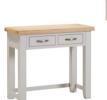

Dressing Table H 800 x W 900 x D 440 mm

Mirror

 $\overline{}$ 

D 120 mm

H 410 x W 500 x

Sliding Door Wardrobe coming soon!

**Double Wardrobe with 2 Drawers** H 1900 x W 1100 x D 600 mm