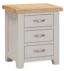

### Bedsides, Chests, Dressing Table, Stool, Mirror and Wardrobe

**3 Drawer Bedside** H 630 x W 550 x D 420 mm

**Compact Bedside** H 630 x W 360 x D 380 mm

**5 Drawer Wellington** H 1200 x W 550 x D 420 mm