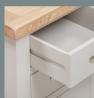

## Beautiful Detail

This painted bedroom collection has a contemporary design with a chunky feel. White-washed oak tops with rounded off edges, tapered legs, generously sized rails and quality craftsmanship, all come together to create an incredibly stunning and captivating collection.

Available in our high-quality Moon Grey paint as standard, a mid-tone light grey. Eight additional colour-ways are available, hand-finished by our skilled sprayers.

Dovetailed Drawers

Handles

White-washed Oak Tops