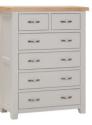

| <br> |
|------|
| <br> |
| <br> |

**2 + 2 Chest** H 780 x W 950 x D 440 mm

**2 + 3 Chest** H 990 x W 950 x D 440 mm

**2 + 4 Chest** H 1200 x W 950 x D 440 mm

**3 Over 4 Chest** H 780 x W 1340 x D 440 mm