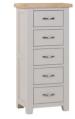

### Bedsides, Chests, Dressing Table, Stool, Mirror and Wardrobe

**3 Drawer Bedside** H 630 x W 550 x D 420 mm

**Compact Bedside** H 630 x W 360 x D 380 mm

**5 Drawer Wellington** H 1200 x W 550 x D 420 mm