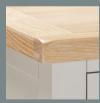

## Beautiful Detail

This painted bedroom collection has a contemporary design with a chunky feel. White-washed oak tops with rounded off edges, tapered legs, generously sized rails and quality craftsmanship, all come together to create an incredibly stunning and captivating collection.

Available in our high-quality Moon Grey paint as standard, a mid-tone light grey. Eight additional colour-ways are available, hand-finished by our skilled sprayers.

Dovetailed Drawers

Handles

White-washed Oak Tops